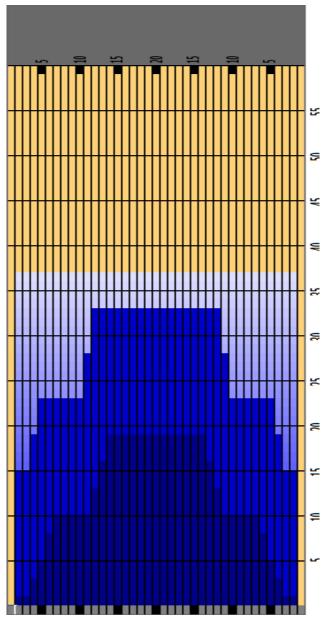

## Allsvenskan 37 2016

50 ul

Oil Pattern Distance 37 **Reverse Brush Drop** Oil Per Board **Forward Oil Total** 11.95 mL **Reverse Oil Total Volume Oil Total** 23.8 mL 11.85 mL

| 2 4L 4R 1 14 33 1.90 3.80 1.90 10 10 10 10 10 10 10 10 10 10 10 10 10                                                                                                          |                                     |
|--------------------------------------------------------------------------------------------------------------------------------------------------------------------------------|-------------------------------------|
| 3 5L 5R 1 14 31 3.80 5.70 1.90 13 4 6L 6R 1 18 29 5.70 8.20 2.50 14 5 7L 7R 1 18 27 8.20 10.70 2.50 13 6 12L 12R 1 22 17 10.70 13.80 3.10 3 7 13L 13R 1 18 15 13.80 16.30 2.50 | 41 4P 1 14 22 100 200 100 165       |
| 4 6L 6R 1 18 29 5.70 8.20 2.50 14   5 7L 7R 1 18 27 8.20 10.70 2.50 13   6 12L 12R 1 22 17 10.70 13.80 3.10 33   7 13L 13R 1 18 15 13.80 16.30 2.50 33                         | 46 46 1 14 33 1.90 3.00 1.90 103    |
| 5 7L 7R 1 18 27 8.20 10.70 2.50 13 6 12L 12R 1 22 17 10.70 13.80 3.10 6 7 13L 13R 1 18 15 13.80 16.30 2.50                                                                     | 5L 5R 1 14 31 3.80 5.70 1.90 155    |
| 6 12L 12R 1 22 17 10.70 13.80 3.10 6 7 13L 13R 1 18 15 13.80 16.30 2.50                                                                                                        | 6L 6R 1 18 29 5.70 8.20 2.50 145    |
| 7 13L 13R 1 18 15 13.80 16.30 2.50                                                                                                                                             | 7L 7R 1 18 27 8.20 10.70 2.50 135   |
| -                                                                                                                                                                              | 12L 12R 1 22 17 10.70 13.80 3.10 85 |
|                                                                                                                                                                                | 13L 13R 1 18 15 13.80 16.30 2.50 75 |
| 8 14L 14R 1 22 13 16.30 19.40 3.10                                                                                                                                             | 14L 14R 1 22 13 16.30 19.40 3.10 65 |
| 9 2L 2R 0 22 0 19.40 26.00 6.60                                                                                                                                                | 2L 2R 0 22 0 19.40 26.00 6.60       |
| 10 2L 2R 0 26 0 26.00 37.00 11.00                                                                                                                                              | 2L 2R 0 26 0 26.00 37.00 11.00      |

|   | START | STOP | LOADS | SPEED | CROSSED | START | END   | FEET   | T.OIL |
|---|-------|------|-------|-------|---------|-------|-------|--------|-------|
| 1 | 2L    | 2R   | 0     | 30    | 0       | 37.00 | 33.00 | -4.00  | 0     |
| 2 | 12L   | 12R  | 2     | 18    | 34      | 33.00 | 27.90 | -5.10  | 1700  |
| 3 | 11L   | 11R  | 2     | 18    | 38      | 27.90 | 22.80 | -5.10  | 1900  |
| 4 | 5L    | 5R   | 2     | 14    | 62      | 22.80 | 18.90 | -3.90  | 3100  |
| 5 | 4L    | 4R   | 2     | 14    | 66      | 18.90 | 15.00 | -3.90  | 3300  |
| 6 | 2L    | 2R   | 1     | 14    | 37      | 15.00 | 13.10 | -1.90  | 1850  |
| 7 | 2L    | 2R   | 0     | 14    | 0       | 13.10 | 0.00  | -13.10 | 0     |
|   |       |      |       |       |         |       |       |        |       |
|   |       |      |       |       |         |       |       |        |       |
|   |       |      |       |       |         |       |       |        |       |
|   |       |      |       |       |         |       |       |        |       |
|   |       |      |       |       |         |       |       |        |       |
|   |       |      |       |       |         |       |       |        |       |

| Item             | 3L-7L:18L-18R        | 8L-12L:18L-18R      | 13L-17L:18L-18R     | 18L-18R:17R-13R      | 18L-18R:12R-8R      | 18L-18R:7R-3R        |
|------------------|----------------------|---------------------|---------------------|----------------------|---------------------|----------------------|
| Description      | Outside Track:Middle | Middle Track:Middle | Inside Track:Middle | MIddle: Inside Track | Middle:Middle Track | Middle:Outside Track |
| Track Zone Ratio | 2.31                 | 1.45                | 1.01                | 1.01                 | 1.45                | 2.31                 |