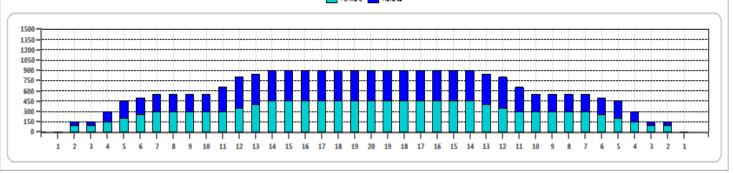

## Allsvenskan 37 2016

50 ul

Oil Pattern Distance 37 **Reverse Brush Drop** Oil Per Board **Forward Oil Total** 11.95 mL **Reverse Oil Total Volume Oil Total** 23.8 mL 11.85 mL

| 2 4L 4R 1 14 33 1.90 3.80 1.90 10 10 10 10 10 10 10 10 10 10 10 10 10                                                                                                          |                                     |
|--------------------------------------------------------------------------------------------------------------------------------------------------------------------------------|-------------------------------------|
| 3 5L 5R 1 14 31 3.80 5.70 1.90 13 4 6L 6R 1 18 29 5.70 8.20 2.50 14 5 7L 7R 1 18 27 8.20 10.70 2.50 13 6 12L 12R 1 22 17 10.70 13.80 3.10 3 7 13L 13R 1 18 15 13.80 16.30 2.50 | 41 4P 1 14 22 100 200 100 165       |
| 4 6L 6R 1 18 29 5.70 8.20 2.50 14   5 7L 7R 1 18 27 8.20 10.70 2.50 13   6 12L 12R 1 22 17 10.70 13.80 3.10 33   7 13L 13R 1 18 15 13.80 16.30 2.50 33                         | 46 46 1 14 33 1.90 3.00 1.90 103    |
| 5 7L 7R 1 18 27 8.20 10.70 2.50 13 6 12L 12R 1 22 17 10.70 13.80 3.10 6 7 13L 13R 1 18 15 13.80 16.30 2.50                                                                     | 5L 5R 1 14 31 3.80 5.70 1.90 155    |
| 6 12L 12R 1 22 17 10.70 13.80 3.10 6 7 13L 13R 1 18 15 13.80 16.30 2.50                                                                                                        | 6L 6R 1 18 29 5.70 8.20 2.50 145    |
| 7 13L 13R 1 18 15 13.80 16.30 2.50                                                                                                                                             | 7L 7R 1 18 27 8.20 10.70 2.50 135   |
| -                                                                                                                                                                              | 12L 12R 1 22 17 10.70 13.80 3.10 85 |
|                                                                                                                                                                                | 13L 13R 1 18 15 13.80 16.30 2.50 75 |
| 8 14L 14R 1 22 13 16.30 19.40 3.10                                                                                                                                             | 14L 14R 1 22 13 16.30 19.40 3.10 65 |
| 9 2L 2R 0 22 0 19.40 26.00 6.60                                                                                                                                                | 2L 2R 0 22 0 19.40 26.00 6.60       |
| 10 2L 2R 0 26 0 26.00 37.00 11.00                                                                                                                                              | 2L 2R 0 26 0 26.00 37.00 11.00      |

|   | START | STOP | LOADS | SPEED | CROSSED | START | END   | FEET   | T.OIL |
|---|-------|------|-------|-------|---------|-------|-------|--------|-------|
| 1 | 2L    | 2R   | 0     | 30    | 0       | 37.00 | 33.00 | -4.00  | 0     |
| 2 | 12L   | 12R  | 2     | 18    | 34      | 33.00 | 27.90 | -5.10  | 1700  |
| 3 | 11L   | 11R  | 2     | 18    | 38      | 27.90 | 22.80 | -5.10  | 1900  |
| 4 | 5L    | 5R   | 2     | 14    | 62      | 22.80 | 18.90 | -3.90  | 3100  |
| 5 | 4L    | 4R   | 2     | 14    | 66      | 18.90 | 15.00 | -3.90  | 3300  |
| 6 | 2L    | 2R   | 1     | 14    | 37      | 15.00 | 13.10 | -1.90  | 1850  |
| 7 | 2L    | 2R   | 0     | 14    | 0       | 13.10 | 0.00  | -13.10 | 0     |
|   |       |      |       |       |         |       |       |        |       |
|   |       |      |       |       |         |       |       |        |       |
|   |       |      |       |       |         |       |       |        |       |
|   |       |      |       |       |         |       |       |        |       |
|   |       |      |       |       |         |       |       |        |       |
|   |       |      |       |       |         |       |       |        |       |

| Item             | 3L-7L:18L-18R        | 8L-12L:18L-18R      | 13L-17L:18L-18R     | 18L-18R:17R-13R      | 18L-18R:12R-8R      | 18L-18R:7R-3R        |
|------------------|----------------------|---------------------|---------------------|----------------------|---------------------|----------------------|
| Description      | Outside Track:Middle | Middle Track:Middle | Inside Track:Middle | MIddle: Inside Track | Middle:Middle Track | Middle:Outside Track |
| Track Zone Ratio | 2.31                 | 1.45                | 1.01                | 1.01                 | 1.45                | 2.31                 |